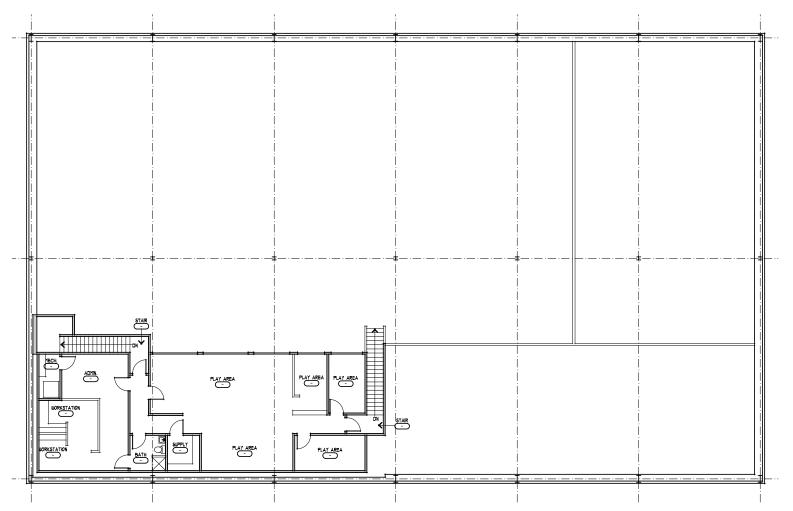

---------|-------------|
| Route 85       | 25,000 AADT |
| I-270          | 91,000 AADT |
| I-70           | 76,000 AADT |

| DEMOGRAPHICS      | 1-Mile   | 3-Mile   | 5-Mile    |
|-------------------|----------|----------|-----------|
| Population:       | 3,678    | 56,582   | 113,133   |
| Households        | 1,525    | 22,424   | 43,362    |
| Average HH Income | \$94,545 | \$96,683 | \$106,611 |



5618 Buckeystown Pike | Frederick, MD 21704





5618 Buckeystown Pike | Frederick, MD 21704

### Site Plan





5618 Buckeystown Pike | Frederick, MD 21704

### Photographs





5618 Buckeystown Pike | Frederick, MD 21704

### **Rear Commercial Building**

Floor Plan - Ground Level





5618 Buckeystown Pike | Frederick, MD 21704

### **Rear Commercial Building**

Floor Plan - Mezzanine