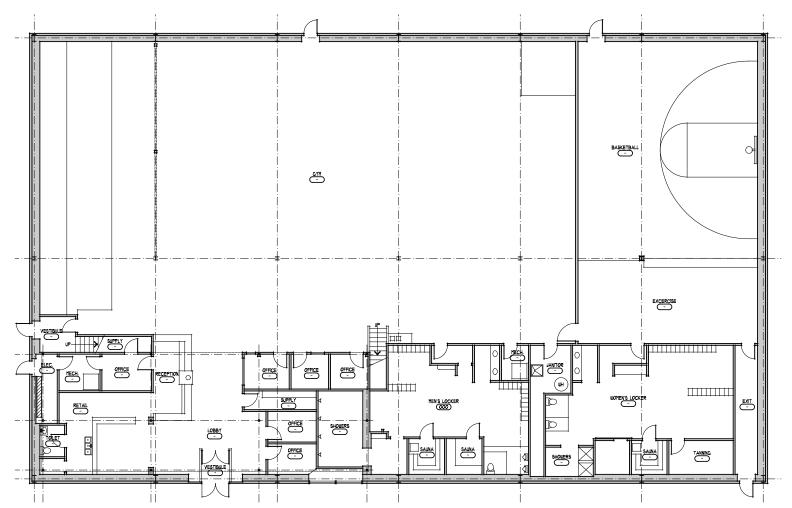

### **Rear Commercial Building**

Floor Plan - Ground Level

5618 Buckeystown Pike | Frederick, MD 21704