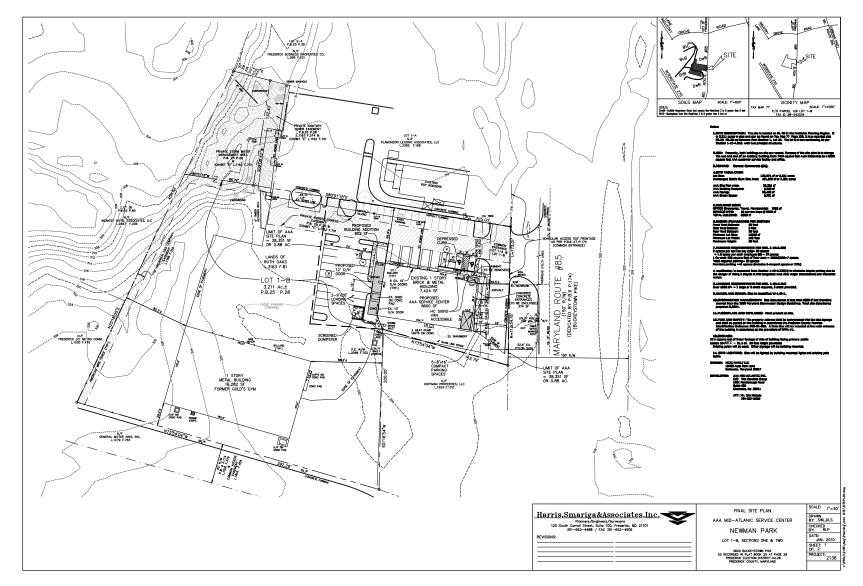

I-70 & I-270, Wal-Mart and much more.
- Highly sought after GC (General Commercial) Zoning
- Commercial building (formerly a Gold's Gym & Children's Fun Center) features large open area, offices, private room, mezzanine and outside storage.

| TRAFFIC COUNTS |             |
|----------------|-------------|
| Route 85       | 25,000 AADT |
| I-270          | 91,000 AADT |
| I-70           | 76,000 AADT |

| DEMOGRAPHICS      | 1-Mile   | 3-Mile   | 5-Mile    |
|-------------------|----------|----------|-----------|
| Population:       | 3,678    | 56,582   | 113,133   |
| Households        | 1,525    | 22,424   | 43,362    |
| Average HH Income | \$94,545 | \$96,683 | \$106,611 |



5618 Buckeystown Pike | Frederick, MD 21704





5618 Buckeystown Pike | Frederick, MD 21704

### Site Plan





5618 Buckeystown Pike | Frederick, MD 21704

### Photographs





5618 Buckeystown Pike | Frederick, MD 21704

### **Rear Commercial Building**

Floor Plan - Ground Level





5618 Buckeystown Pike | Frederick, MD 21704

### **Rear Commercial Building**

Floor Plan - Mezzanine