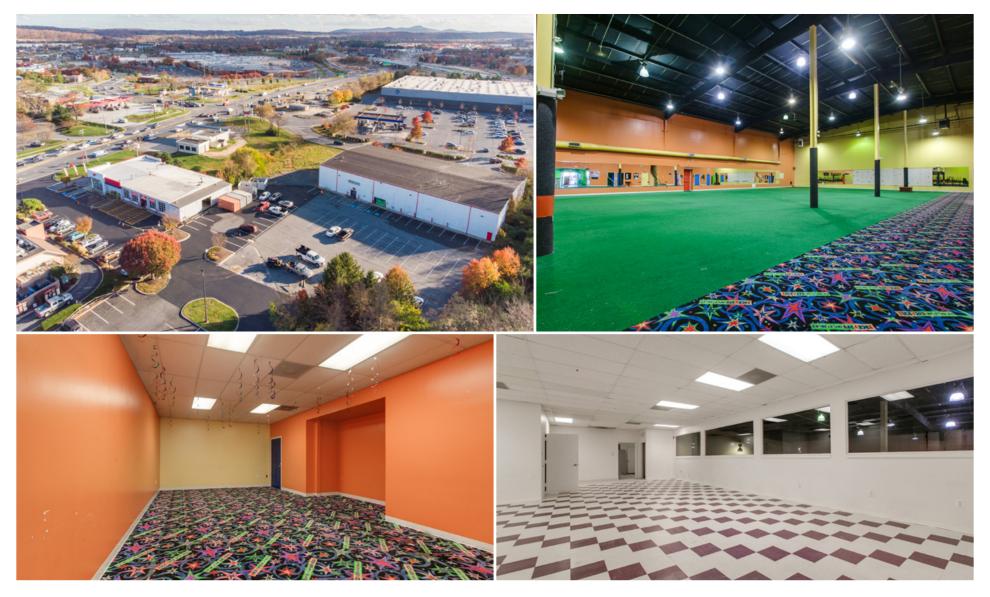

neral Commercial) Zoning
- Commercial building (formerly a Gold's Gym & Children's Fun Center) features large open area, offices, private room, mezzanine and outside storage.

| TRAFFIC COUNTS |             |
|----------------|-------------|
| Route 85       | 25,000 AADT |
| I-270          | 91,000 AADT |
| I-70           | 76,000 AADT |

| DEMOGRAPHICS      | 1-Mile   | 3-Mile   | 5-Mile    |
|-------------------|----------|----------|-----------|
| Population:       | 3,678    | 56,582   | 113,133   |
| Households        | 1,525    | 22,424   | 43,362    |
| Average HH Income | \$94,545 | \$96,683 | \$106,611 |



5618 Buckeystown Pike | Frederick, MD 21704





5618 Buckeystown Pike | Frederick, MD 21704

### Site Plan





5618 Buckeystown Pike | Frederick, MD 21704

### Photographs





5618 Buckeystown Pike | Frederick, MD 21704

### **Rear Commercial Building**

Floor Plan - Ground Level





5618 Buckeystown Pike | Frederick, MD 21704

### **Rear Commercial Building**

Floor Plan - Mezzanine