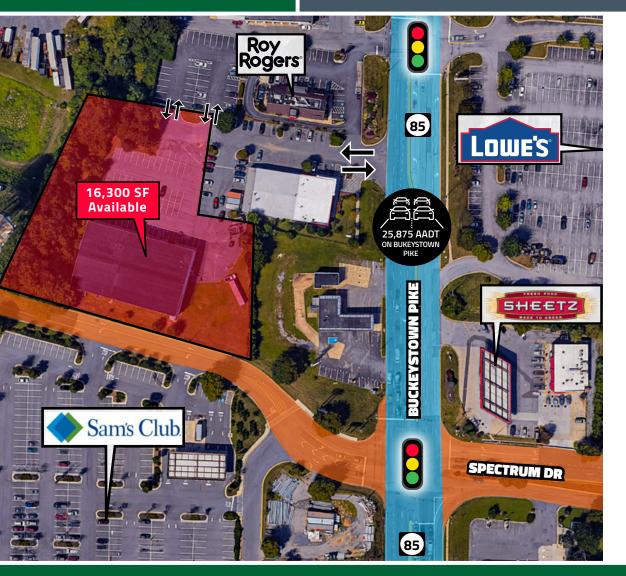

#### AVAILABILITIES

16,300 SF Commercial Building on 2+ Acres, or Redevelop

#### **PROPERTY HIGHLIGHTS**

- Outstanding Location and Visibility along Route 85, Frederick's Prime Commercial Corridor
- Close to FSK Mall, Sam's Club, Lowe's, I-70 & I-270, Wal-Mart and much more.
- Highly sought after GC (General Commercial) Zoning
- Commercial building (formerly a Gold's Gym & Children's Fun Center) features large open area, offices, private room, mezzanine and outside storage.

5618 Buckeystown Pike | Frederick, MD 21704

5618 Buckeystown Pike | Frederick, MD 21704