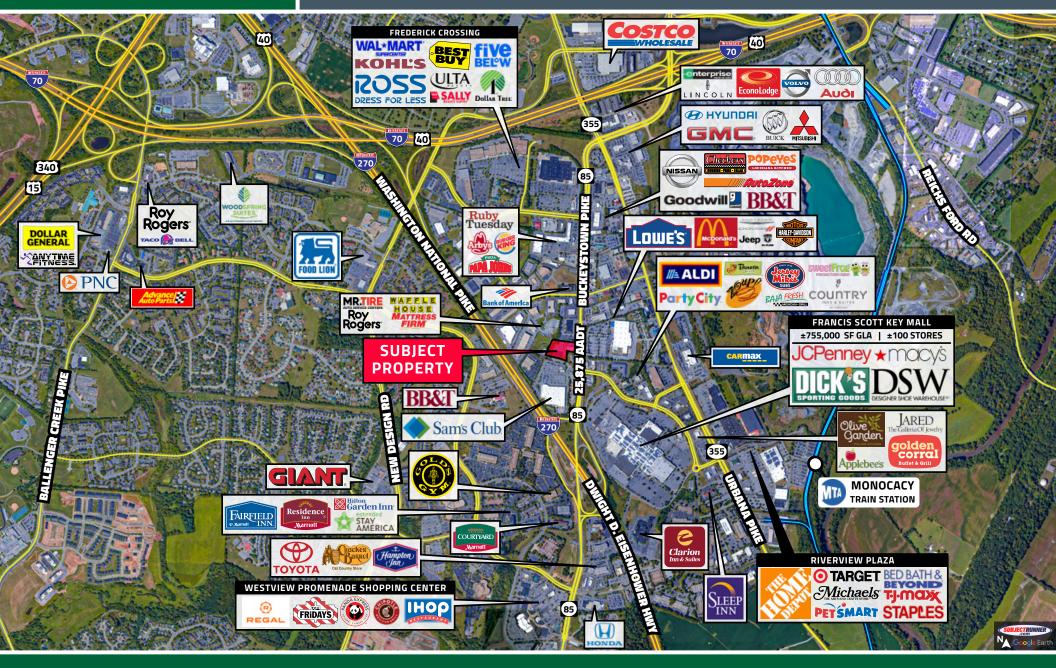

#### **PROPERTY HIGHLIGHTS**

- Outstanding Location and Visibility along Route 85, Frederick's Prime Commercial Corridor
- Close to FSK Mall, Sam's Club, Lowe's, I-70 & I-270, Wal-Mart and much more.
- Highly sought after GC (General Commercial) Zoning
- Commercial building (formerly a Gold's Gym & Children's Fun Center) features large open area, offices, private room, mezzanine and outside storage.

5618 Buckeystown Pike | Frederick, MD 21704

5618 Buckeystown Pike | Frederick, MD 21704